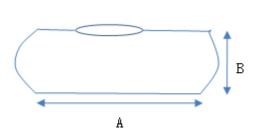

Dimensions of finished product (cm):

A: 40 cm (Tolerance ±1)

B: 15 cm (Tolerance ±1)

Packaging 2000 / mcs

Country of Origin China

(Tolerance +/- 10%); We believe the statements and information contained herein are accurate but are to be used only as general guidelines and are not warrants or guarantees because of the variety of possible uses. THERE IS NO WARRANTY OF FITNESS FOR A PARTICULAR PURPOSE. THE BUYER MUST TEST THE SUITABILITY FOR EACH INTENDED APPLICATION BEFORE USING. WRAPTITE WILL NOT BE LIABLE FOR DAMAGES IN EXCESS OF THE PURCHASE PRICE OF ITS PRODUCTS OR FOR INCIDENTAL OR CONSEQUENTIAL DAMAGES.