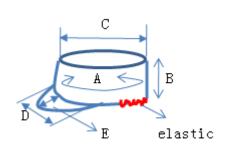

## Dimensions of finished product (cm):

| A: | 61 | cm |
|----|----|----|
| ,  | •  | •  |

B: 9 cm

C: 19.5 cm

D: 24.5 cm

E: 6.5 cm

(Tolerance +/- 10%); We believe the statements and information contained herein are accurate but are to be used only as general guidelines and are not warrants or guarantees because of the variety of possible uses. THERE IS NO WARRANTY OF FITNESS FOR A PARTICULAR PURPOSE. THE BUYER MUST TEST THE SUITABILITY FOR EACH INTENDED APPLICATION BEFORE USING. WRAPTITE WILL NOT BE LIABLE FOR DAMAGES IN EXCESS OF THE PURCHASE PRICE OF ITS PRODUCTS OR FOR INCIDENTAL OR CONSEQUENTIAL DAMAGES.