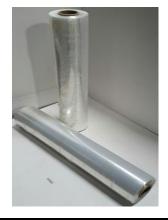

## **Item ID Numbers:**

**LW3650A- WT Solution**36" x 5000', Specially Formulated Premium Laundry Wrap

36" x 4000', Specially Formulated Premium Laundry Wrap

Crystal clear Laundry Wrap designed to cling to laundered material to keep out Dust, Dirt and Moisture. Our clear film allows for quick identification of your items. The high cling of the stretch film makes it easy to use. This stretch film is perfect for hotels, hospitals and industrial laundries. It stacks bundles without slipping and sliding due to inherent cling ability of film.

## **Specifications:**

Color: Clear

Type: Laundry WrapGauge: 50 & 70Height: 36 "

➤ Core: 3"

Packaging: 1 rl / cs, 30 cs/plt

We believe the statements and information contained herein are accurate but are to be used only as general guidelines and are not warrants or guarantees because of the variety of possible uses. THERE IS NO WARRANTY OF FITNESS FOR A PARTICULAR PURPOSE. THE BUYER MUST TEST THE SUITABILITY FOR EACH INTENDED APPLICATION BEFORE USING. WRAPTITE WILL NOT BE LIABLE FOR DAMAGES IN EXCESS OF THE PURCHASE PRICE OF ITS PRODUCTS OR FOR INCIDENTAL OR CONSEQUENTIAL DAMAGES