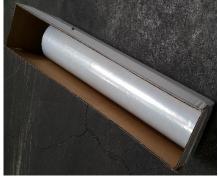

## **Item ID Numbers:**

**LW3650A- WT Solution**36" x 5000', Specially Formulated Premium Laundry Wrap

36" x 4000', Specially Formulated Premium Laundry Wrap

Crystal clear Laundry Wrap designed to cling to laundered material to keep out Dust, Dirt and Moisture. Our clear film allows for quick identification of your items. The high cling of the stretch film makes it easy to use. This stretch film is perfect for hotels, hospitals and industrial laundries. It stacks bundles without slipping and sliding due to inherent cling ability of film.

## **Specifications:**

Color: Clear

Type: Laundry WrapGauge: 50 & 70Height: 36 "

➤ Core: 3"

Packaging: 1 rl / cs, 30 cs/plt

We believe the statements and information contained herein are accurate but are to be used only as general guidelines and are not warrants or guarantees because of the variety of possible uses. THERE IS NO WARRANTY OF FITNESS FOR A PARTICULAR PURPOSE. THE BUYER MUST TEST THE SUITABILITY FOR EACH INTENDED APPLICATION BEFORE USING. WRAPTITE WILL NOT BE LIABLE FOR DAMAGES IN EXCESS OF THE PURCHASE PRICE OF ITS PRODUCTS OR FOR INCIDENTAL OR CONSEQUENTIAL DAMAGES