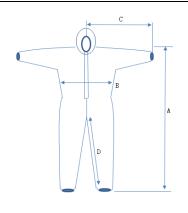

### Dimensions of finished product (cm):

|                    | М   | L   | XL  | XXL | XXXL | Tolerance |
|--------------------|-----|-----|-----|-----|------|-----------|
| A (overall length) | 163 | 173 | 180 | 185 | 189  | ±1        |
| B (chest width)    | 122 | 132 | 142 | 152 | 156  | ±1        |
| C (sleeve length)  | 89  | 93  | 95  | 99  | 102  | ±1        |
| D (inseam)         | 75  | 82  | 84  | 85  | 87   | ±1        |
|                    |     |     |     |     | •    |           |