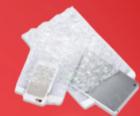

Kraft (KBM), White (WBM), Poly (PBM) **Bubble Mailers Economical**. Protective cushioning.

**Bubble Out Bags (BB)** 1/2" peel and seal adhesive closure. Smooth inner surface.