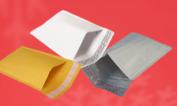

**Metallic Bubble Mailers** (MBM)

Protects from moisture & damage.

Dependable strength.

Made with 50% recycled

**Color Poly Mailers (ZPM)** Tamper resistant. Great for non-fragile items.

**Kraft & White Shield Firm Mailers (SFM)** Stiff, premium quality cardboard. Easy-to-open.