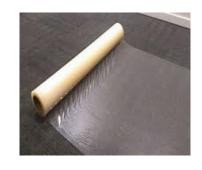

### **CARPET FILM**

- ♦ CLEAR
- PROTECTS SYNTHETIC CARPETS FROM DIRT, SPILLS, DUST AND DAMAGE
- ♦ MADE OF POLYETHYLENE FILM SPECIALLY BLENDED TO RESIST TEARS & PUNCTURES