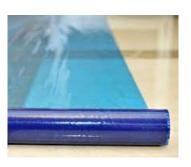

# HARD SURFACE FILM

- ♦ BLUE
- DESIGNED FOR USE ON SMOOTH (POLISHED METALS #3 AND #4 STAINLESS STEEL, PAINTED ALUMINUM, ETC.) AND SEMI-SMOOTH SURFACES
- ♦ CONTAINS A 60-DAY UVI ADDITIVE