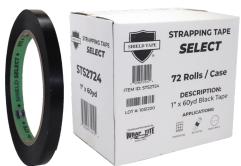

| ITEM ID | COLOR | DESCRIPTION   | SELLING UNIT                       |
|---------|-------|---------------|------------------------------------|
| STS2709 | BLACK | 3/8" x 60 yds | 192 ROLLS/CASE,<br>75 CASES/PALLET |
| STS2712 |       | 1/2" x 60 yds | 144 RLS/CS, 75 CS/PLT              |
| STS2718 |       | 3/4" x 60 yds | 96 RLS/CS, 75 CS/PLT               |
| STS2724 |       | 1" x 60 yds   | 72 RLS/CS, 75 CS/PLT               |