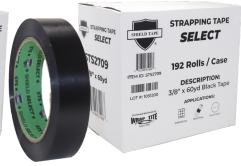

## **SHIELD SELECT** STRAPPING TAPE

## **FEATURES**

- KEEPS BOXES FROM SHIFTING IN TRANSIT
- IDEAL FOR PALLETIZING, BUNDLING, COLOR CODING AND UNITIZING
- TENSILIZED MOPP FILM WITH A WATER-BASED ACRYLIC **ADHESIVE**
- 100 LB. TENSILE STRENGTH

| ITEM ID | COLOR | DESCRIPTION   | SELLING UNIT                       |
|---------|-------|---------------|------------------------------------|
| STS2709 | BLACK | 3/8" x 60 yds | 192 ROLLS/CASE,<br>75 CASES/PALLET |
| STS2712 |       | 1/2" x 60 yds | 144 RLS/CS, 75 CS/PLT              |
| STS2718 |       | 3/4" x 60 yds | 96 RLS/CS, 75 CS/PLT               |
| STS2724 |       | 1" x 60 yds   | 72 RLS/CS, 75 CS/PLT               |