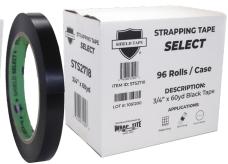

| ITEM ID | COLOR | DESCRIPTION   | SELLING UNIT                       |
|---------|-------|---------------|------------------------------------|
| STS2709 | BLACK | 3/8" x 60 yds | 192 ROLLS/CASE,<br>75 CASES/PALLET |
| STS2712 |       | 1/2" x 60 yds | 144 RLS/CS, 75 CS/PLT              |
| STS2718 |       | 3/4" x 60 yds | 96 RLS/CS, 75 CS/PLT               |
| STS2724 |       | 1" x 60 yds   | 72 RLS/CS, 75 CS/PLT               |