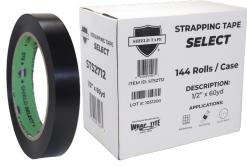

| ITEM ID | COLOR | DESCRIPTION   | SELLING UNIT                       |
|---------|-------|---------------|------------------------------------|
| STS2709 | BLACK | 3/8" x 60 yds | 192 ROLLS/CASE,<br>75 CASES/PALLET |
| STS2712 |       | 1/2" x 60 yds | 144 RLS/CS, 75 CS/PLT              |
| STS2718 |       | 3/4" x 60 yds | 96 RLS/CS, 75 CS/PLT               |
| STS2724 |       | 1" x 60 yds   | 72 RLS/CS, 75 CS/PLT               |