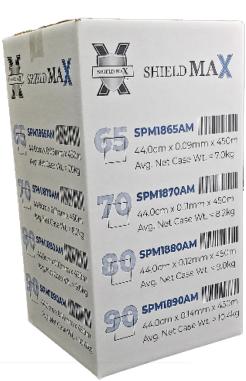

| ITEM ID   | SIZE                   | SELLING UNIT                     |
|-----------|------------------------|----------------------------------|
| SPM1265AM | 30.5см х 600м х 9 Міс  | 4 ROLLS/CASE,<br>80 CASES/PALLET |
| SPM1270AM | 30.5см х 450м х 11 Міс |                                  |
| SPM1280AM | 30.5см х 450м х 12 Міс |                                  |
| SPM1290AM | 30.5см х 450м х 14 Міс |                                  |
| SPM1465AM | 35.5см х 450м х 9 Міс  |                                  |
| SPM1470AM | 35.5см х 450м х 11 Міс |                                  |
| SPM1480AM | 35.5см х 450м х 12 Міс | 4 RLS/CS, 64 CS/PLT              |
| SPM1490AM | 35.5см х 450м х 14 Міс |                                  |
| SPM1865AM | 44см х 450м х .09мм    |                                  |
| SPM1870AM | 44см х 450м х .11мм    |                                  |
| SPM1880AM | 44см х 450м х .12мм    |                                  |
| SPM1890AM | 44см х 450м х .14мм    |                                  |