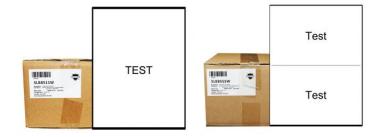

## FEATURES:

- MADE WITH BRIGHT, WHITE PAPER
- COMPATIBLE WITH INK JET AND LASER PRINTERS
- PERMANENT ADHESIVE WORKS ON PAPER, METAL, PLASTIC AND GLASS
- WIDE SERVICE TEMPERATURE RANGE

| ITEM ID   | DESCRIPTION  | LABELS/SHEET | SELLING UNIT                                        |
|-----------|--------------|--------------|-----------------------------------------------------|
| SLB26251W | 2.625" x 1   | 30           | 100 sheets/bag,<br>10 bags/case,<br>80 cases/pallet |
| SLB42W    | 4" x 2"      | 10           |                                                     |
| SLB433W   | 4" x 3.3"    | 6            |                                                     |
| SLB42555W | 4.25" x 5.5" | 4            |                                                     |
| SLB8555W  | 8.5" x 5.5"  | 2            |                                                     |
| SLB8511W  | 8.5" x 11"   | 1            |                                                     |