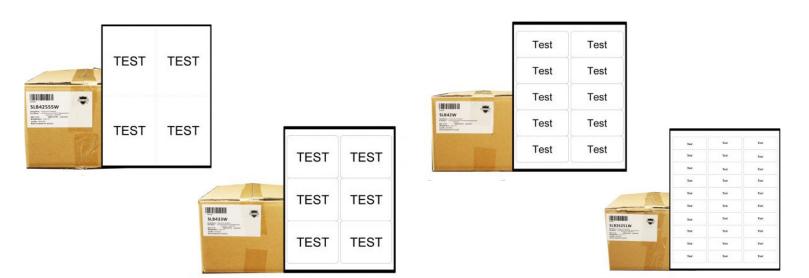

## FEATURES:

- MADE WITH BRIGHT, WHITE PAPER
- COMPATIBLE WITH INK JET AND LASER PRINTERS
- PERMANENT ADHESIVE WORKS ON PAPER, METAL, PLASTIC AND GLASS
- WIDE SERVICE TEMPERATURE RANGE

| ITEM ID   | DESCRIPTION  | LABELS/SHEET | SELLING UNIT                                        |
|-----------|--------------|--------------|-----------------------------------------------------|
| SLB26251W | 2.625" x 1   | 30           | 100 sheets/bag,<br>10 bags/case,<br>80 cases/pallet |
| SLB42W    | 4" x 2"      | 10           |                                                     |
| SLB433W   | 4" x 3.3"    | 6            |                                                     |
| SLB42555W | 4.25" x 5.5" | 4            |                                                     |
| SLB8555W  | 8.5" x 5.5"  | 2            |                                                     |
| SLB8511W  | 8.5" x 11"   | 1            |                                                     |