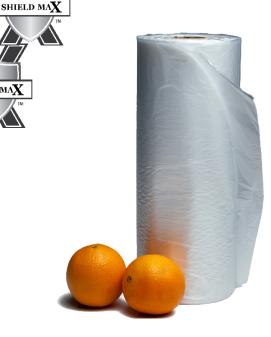

# PRODUCE BAGS

SHIELD MAX

### **FEATURES:**

- **PERFORATION ALLOWS FOR EASY ONE-AT-A-TIME TEAR-OFF** DISPENSING, IDEAL FOR GROCERY **STORES**
- FDA APPROVED FOR FOOD CONTACT
- TRANSPARENT FOR CLEAR VIEWING **OF CONTENTS**
- RETAIN MOISTURE BY SLOWING DOWN WATER LOSS FOR MAXIMUM FRESHNESS
- MADE FROM HIGH-DENSITY POLYETHYLENE

| Ітем No.      | SIZE      | Selling Unit             |
|---------------|-----------|--------------------------|
| PPBRIII7-70HD | 11" X 17" | 4 rls/cs - 750 bags/roll |
| PPBR1220-HD   | 12" X 20" |                          |