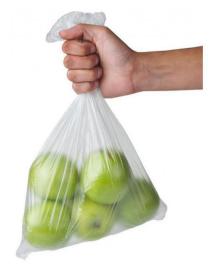

# PRODUCE BAGS

SHIELD MAX

### **FEATURES:**

- **PERFORATION ALLOWS FOR EASY ONE-AT-A-TIME TEAR-OFF** DISPENSING, IDEAL FOR GROCERY **STORES**
- FDA APPROVED FOR FOOD CONTACT
- TRANSPARENT FOR CLEAR VIEWING **OF CONTENTS**
- RETAIN MOISTURE BY SLOWING DOWN WATER LOSS FOR MAXIMUM FRESHNESS
- MADE FROM HIGH-DENSITY POLYETHYLENE

| Ітем No.      | SIZE      | Selling Unit             |
|---------------|-----------|--------------------------|
| PPBRIII7-70HD | 11" X 17" | 4 rls/cs - 750 bags/roll |
| PPBR1220-HD   | 12" X 20" |                          |