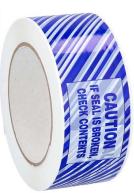

## SHIELD TAPE Printed Hotmelt Tamper Evident Tapes

- Discourages pilferage
- Used for sealing, splicing, bundling and other medium to heavy packaging applications
- Adheres to many types of surfaces
- •1.9 mil thickness

| Item Number   | Description                | Selling Unit                      |
|---------------|----------------------------|-----------------------------------|
| 204810-ISB-H  | 48mm x 100m (Blue Stripes) | 36 rolls/case,<br>72 cases/pallet |
| 207210-ISB-H  | 72mm x 100m (Blue Stripes) | 24 rls/cs,<br>72 cs/plt           |
| 204810-ISB-HR | 48mm x 100m (Red Stripes)  | 36 rls/cs,<br>72 cs/plt           |
| 207210-ISB-HR | 72mm x 100m (Red Stripes)  | 24 rls/cs,<br>72 cs/plt           |