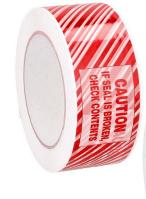

## SHIELD TAPE Printed Hotmelt Tamper Evident Tapes

- Discourages pilferage
- Used for sealing, splicing, bundling and other medium to heavy packaging applications
- Adheres to many types of surfaces
- •1.9 mil thickness

| Item Number   | Description                | Selling Unit                      |
|---------------|----------------------------|-----------------------------------|
| 204810-ISB-H  | 48mm x 100m (Blue Stripes) | 36 rolls/case,<br>72 cases/pallet |
| 207210-ISB-H  | 72mm x 100m (Blue Stripes) | 24 rls/cs,<br>72 cs/plt           |
| 204810-ISB-HR | 48mm x 100m (Red Stripes)  | 36 rls/cs,<br>72 cs/plt           |
| 207210-ISB-HR | 72mm x 100m (Red Stripes)  | 24 rls/cs,<br>72 cs/plt           |