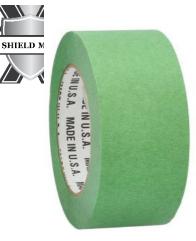

## SHIELD TAPE Painters' Tape

- High performance masking tape that won't dry out or lose its holding power
- Clean removal for up to 21 days
- Commonly used on drywall, glass, and wood

| Item ID  | Color | Description     | Selling Unit                      |
|----------|-------|-----------------|-----------------------------------|
| BPT5618L | Blue  | 3/4" x 60 yds   | 64 rolls/case,<br>48 cases/pallet |
| BPT5624L |       | 1" x 60 yds     | 48 rls/cs, 48 cs/plt              |
| BPT5636L |       | 1 1/2" x 60 yds | 32 rls/cs, 48 cs/plt              |
| BPT5648L |       | 2" x 60 yds     | 24 rls/cs, 48 cs/plt              |
| BPT5672L |       | 3" x 60 yds     | 16 rls/cs, 48 cs/plt              |
| BPT5648G | Green | 2" x 60 yds     | 24 rls/cs, 48 cs/plt              |