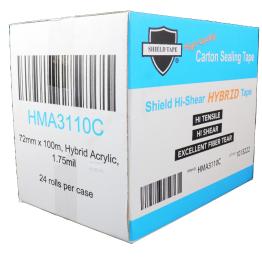

| ITEM ID     | DESCRIPTION                  | SELLING UNIT         |
|-------------|------------------------------|----------------------|
| HMA2110C    | 48мм x 100м, 1.75 МIL        | 36 RLS/CS, 75 CS/PLT |
| HMA3110C    | 72мм х 100м, 1.75 Міц        | 24 RLS/CS, 75 CS/PLT |
| 20HMA2110C  | 48мм x 100м, 2 МIL           | 36 RLS/CS, 75 CS/PLT |
| 20HMA3110C  | 72мм х 100м, 2 МІL           | 24 RLS/CS, 75 CS/PLT |
| 20HMA21000C | 48mm x 914m, 2 MIL - MACHINE | 6 RLS/CS, 48 CS/PLT  |
| 20HMA31000C | 72мм х 914м, 2 Mil - Machine | 4 RLS/CS, 48 CS/PLT  |