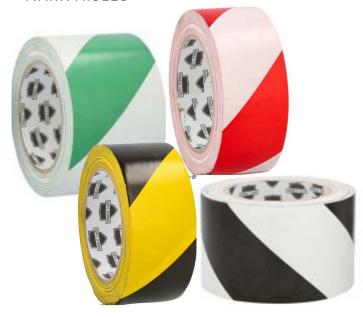

## **AISLE MARKING TAPE**

## FEATURES

- 6 MIL THICKNESS
- FLEXIBLE WITH A NON-CORROSIVE, NATURAL RUBBER ADHESIVE
- RESISTANT TO MOISTURE AND HUMIDITY
- APPLY TO FLOOR OR GROUND TO COLOR CODE/DISTINGUISH AREAS OR MARK AISLES

| ITEM NO.   | COLOR |        | DESCRIPTION   | SELLING UNIT            |
|------------|-------|--------|---------------|-------------------------|
| WTSV7048BY | BLACK | YELLOW | 276           | 24 ROLLS/CASE,          |
| WTSV7048RW |       |        | 2" x 36 yards | 48 CASES/PALLET         |
| WTSV7072RW | RED   | WHITE  |               |                         |
| WTSV7072BW | BLACK | WHITE  | 3" x 36 Yds   | 16 RLS/CS,<br>48 CS/PLT |
| WTSV7072GW | GREEN | WHITE  |               |                         |