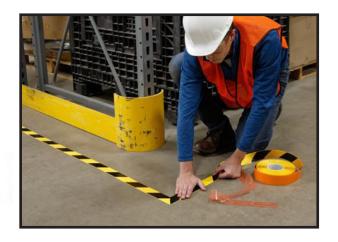

## **AISLE MARKING TAPE**

## FEATURES

- 6 MIL THICKNESS
- FLEXIBLE WITH A NON-CORROSIVE, NATURAL RUBBER ADHESIVE
- RESISTANT TO MOISTURE AND HUMIDITY
- APPLY TO FLOOR OR GROUND TO COLOR CODE/DISTINGUISH AREAS OR MARK AISLES

| ITEM NO.   | COLOR |        | DESCRIPTION   | SELLING UNIT            |
|------------|-------|--------|---------------|-------------------------|
| WTSV7048BY | BLACK | YELLOW | 276           | 24 ROLLS/CASE,          |
| WTSV7048RW |       |        | 2" x 36 yards | 48 CASES/PALLET         |
| WTSV7072RW | RED   | WHITE  |               |                         |
| WTSV7072BW | BLACK | WHITE  | 3" x 36 Yds   | 16 RLS/CS,<br>48 CS/PLT |
| WTSV7072GW | GREEN | WHITE  |               |                         |