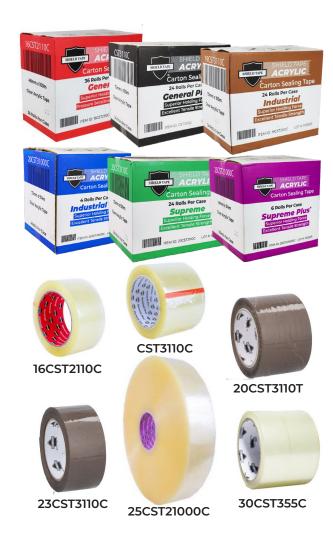

## **FEATURES**

- HIGH SHEAR TAPE WITH GREATER HOLDING POWER
- GOOD FOR LIGHT TO MEDIUM **DUTY PACKAGING USE**
- PERFORMS WELL IN A RANGE OF TEMPERATURES

| TIEM NO.   DESCRIPTION   SELLING UNIT                                                                                                                                                                                                                                                                                                                                                                                                                                                                                                                                                                                                                                                                                                                                                                                                                                                                                                                                                                                                                                                                                                                                                                                                                                                                                                                                                                                                                                                                                                                                                                                                                                                                                                                                                                                                                                                                                                                                                                                                                                                                                          | ING   |             |                               |                        |
|--------------------------------------------------------------------------------------------------------------------------------------------------------------------------------------------------------------------------------------------------------------------------------------------------------------------------------------------------------------------------------------------------------------------------------------------------------------------------------------------------------------------------------------------------------------------------------------------------------------------------------------------------------------------------------------------------------------------------------------------------------------------------------------------------------------------------------------------------------------------------------------------------------------------------------------------------------------------------------------------------------------------------------------------------------------------------------------------------------------------------------------------------------------------------------------------------------------------------------------------------------------------------------------------------------------------------------------------------------------------------------------------------------------------------------------------------------------------------------------------------------------------------------------------------------------------------------------------------------------------------------------------------------------------------------------------------------------------------------------------------------------------------------------------------------------------------------------------------------------------------------------------------------------------------------------------------------------------------------------------------------------------------------------------------------------------------------------------------------------------------------|-------|-------------|-------------------------------|------------------------|
| CENERAL   16CST3110C   72MM x 100M   24 RLs/cs, 75 cs/plt   16CST472C   96MM x 65M, LABEL PROTECTION   18 RLs/cs, 75 cs/plt   16CST472C   48MM x 100M   36 RLs/cs, 75 cs/plt   CST3110C   72MM x 100M   24 RLs/cs, 75 cs/plt   CST3110C   72MM x 100M   24 RLs/cs, 75 cs/plt   CST355C   48MM x 50M   36 RLs/cs, 100 cs/plt   CST355C   72MM x 50M   24 RLs/cs, 100 cs/plt   CST310T   72MM x 100M   24 RLs/cs, 100 cs/plt   CST310T   72MM x 100M   24 RLs/cs, 75 cs/plt   CST355T   72MM x 50M   24 RLs/cs, 75 cs/plt   CST220C   48MM x 200M   36 RLs/cs, 75 cs/plt   CST220C   48MM x 200M   36 RLs/cs, 48 cs/plt   CST31000C   72MM x 914M, MACHINE USE   4 RLs/cs, 48 cs/plt   19CST3110C   72MM x 100M   24 RLs/cs, 75 cs/plt   20CST210C   48MM x 100M   36 RLs/cs, 75 cs/plt   20CST3110C   72MM x 100M   24 RLs/cs, 75 cs/plt   20CST310C   48MM x 100M   36 RLs/cs, 75 cs/plt   20CST310OC   72MM x 100M   24 RLs/cs, 75 cs/plt   20CST310OC   48MM x 50M   36 RLs/cs, 75 cs/plt   20CST310OC   72MM x 104M x 65M, LABEL PROTECTION   18 RLs/cs, 75 cs/plt   20CST310OC   72MM x 137M, MACHINE USE   4 RLs/cs, 48 cs/plt   23CST310OC   72MM x 137M, MACHINE USE   4 RLs/cs, 48 cs/plt   23CST3110C   72MM x 100M   36 RLs/cs, 75 cs/plt   23CST3110C   72MM x 100M   36 RLs/cs, 75 cs/plt   23CST3110C   72MM x 100M   24 RLs/cs,    | GRADE | ITEM NO.    | DESCRIPTION                   | SELLING UNIT           |
| 16 MIL   16CST472C   96MM X 65M, LABEL PROTECTION   18 RLS/CS, 75 CS/PLT                                                                                                                                                                                                                                                                                                                                                                                                                                                                                                                                                                                                                                                                                                                                                                                                                                                                                                                                                                                                                                                                                                                                                                                                                                                                                                                                                                                                                                                                                                                                                                                                                                                                                                                                                                                                                                                                                                                                                                                                                                                       |       | 16CST2110C  | 48мм х 100м                   | 36 rls/cs, 75 cs/plt   |
| 16CST472C   96MM x 65M, LABEL PROTECTION   18 RLS/cs, 75 cs/PLT                                                                                                                                                                                                                                                                                                                                                                                                                                                                                                                                                                                                                                                                                                                                                                                                                                                                                                                                                                                                                                                                                                                                                                                                                                                                                                                                                                                                                                                                                                                                                                                                                                                                                                                                                                                                                                                                                                                                                                                                                                                                |       | 16CST3110C  | 72мм х 100м                   | 24 RLS/CS, 75 CS/PLT   |
| CST3110C   72MM x 100M   24 RLs/cs, 75 Cs/PLT                                                                                                                                                                                                                                                                                                                                                                                                                                                                                                                                                                                                                                                                                                                                                                                                                                                                                                                                                                                                                                                                                                                                                                                                                                                                                                                                                                                                                                                                                                                                                                                                                                                                                                                                                                                                                                                                                                                                                                                                                                                                                  |       | 16CST472C   | 96MM X 65M, LABEL PROTECTION  | 18 RLS/CS, 75 CS/PLT   |
| CST255C                                                                                                                                                                                                                                                                                                                                                                                                                                                                                                                                                                                                                                                                                                                                                                                                                                                                                                                                                                                                                                                                                                                                                                                                                                                                                                                                                                                                                                                                                                                                                                                                                                                                                                                                                                                                                                                                                                                                                                                                                                                                                                                        |       | CST2110C    | 48мм х 100м                   | 36 RLS/CS, 75 CS/PLT   |
| CST355C   72MM x 50M   24 RLs/cs, 100 cs/PLT                                                                                                                                                                                                                                                                                                                                                                                                                                                                                                                                                                                                                                                                                                                                                                                                                                                                                                                                                                                                                                                                                                                                                                                                                                                                                                                                                                                                                                                                                                                                                                                                                                                                                                                                                                                                                                                                                                                                                                                                                                                                                   |       | CST3110C    | 72мм х 100м                   | 24 RLS/CS, 75 CS/PLT   |
| CST2110T                                                                                                                                                                                                                                                                                                                                                                                                                                                                                                                                                                                                                                                                                                                                                                                                                                                                                                                                                                                                                                                                                                                                                                                                                                                                                                                                                                                                                                                                                                                                                                                                                                                                                                                                                                                                                                                                                                                                                                                                                                                                                                                       |       | CST255C     | 48мм х 50м                    | 36 RLS/CS, 100 CS/PLT  |
| CST3110T   T2MM x 100M   24 RLS/CS 75 CS/PLT                                                                                                                                                                                                                                                                                                                                                                                                                                                                                                                                                                                                                                                                                                                                                                                                                                                                                                                                                                                                                                                                                                                                                                                                                                                                                                                                                                                                                                                                                                                                                                                                                                                                                                                                                                                                                                                                                                                                                                                                                                                                                   |       | CST355C     | 72мм х 50м                    | 24 RLS/CS, 100 CS/PLT  |
| CST35ST                                                                                                                                                                                                                                                                                                                                                                                                                                                                                                                                                                                                                                                                                                                                                                                                                                                                                                                                                                                                                                                                                                                                                                                                                                                                                                                                                                                                                                                                                                                                                                                                                                                                                                                                                                                                                                                                                                                                                                                                                                                                                                                        |       | CST2110T    | 48мм х 100м                   | 36 RLS/CS, 75 CS/PLT   |
| CST25ST                                                                                                                                                                                                                                                                                                                                                                                                                                                                                                                                                                                                                                                                                                                                                                                                                                                                                                                                                                                                                                                                                                                                                                                                                                                                                                                                                                                                                                                                                                                                                                                                                                                                                                                                                                                                                                                                                                                                                                                                                                                                                                                        |       | CST3110T    | 72мм х 100м                   | 24 RLS/CS 75 CS/PLT    |
| CST2220C                                                                                                                                                                                                                                                                                                                                                                                                                                                                                                                                                                                                                                                                                                                                                                                                                                                                                                                                                                                                                                                                                                                                                                                                                                                                                                                                                                                                                                                                                                                                                                                                                                                                                                                                                                                                                                                                                                                                                                                                                                                                                                                       |       | CST255T     | 48мм х 50м                    | 36 RLS/CS 100 CS/PLT   |
| CST21000C                                                                                                                                                                                                                                                                                                                                                                                                                                                                                                                                                                                                                                                                                                                                                                                                                                                                                                                                                                                                                                                                                                                                                                                                                                                                                                                                                                                                                                                                                                                                                                                                                                                                                                                                                                                                                                                                                                                                                                                                                                                                                                                      |       | CST355T     | 72мм х 50м                    | 24 RLS /CS, 100 CS/PLT |
| CST31000C   72MM x 914M, MACHINE USE   4 RLS/CS, 48 CS/PLT                                                                                                                                                                                                                                                                                                                                                                                                                                                                                                                                                                                                                                                                                                                                                                                                                                                                                                                                                                                                                                                                                                                                                                                                                                                                                                                                                                                                                                                                                                                                                                                                                                                                                                                                                                                                                                                                                                                                                                                                                                                                     |       | CST2220C    | 48мм х 200м                   | 36 RLS/CS, 75 CS/PLT   |
| INDUSTRIAL   19CST2110C                                                                                                                                                                                                                                                                                                                                                                                                                                                                                                                                                                                                                                                                                                                                                                                                                                                                                                                                                                                                                                                                                                                                                                                                                                                                                                                                                                                                                                                                                                                                                                                                                                                                                                                                                                                                                                                                                                                                                                                                                                                                                                        |       | CST21000C   | 48mm x 914m, MACHINE USE      | 6 RLS/CS, 48 CS/PLT    |
| 19 MIL   19 CST3110C   72 MM x 100 M   24 RLs/cs, 75 cs/PLT   20 CST2110C   48 MM x 100   36 RLs/cs, 75 cs/PLT   20 CST2110T   48 MM x 100 M   24 RLs/cs 75 cs/PLT   20 CST2110T   48 MM x 100 M   24 RLs/cs, 75 cs/PLT   20 CST2110T   72 MM x 100 M   24 RLs/cs, 75 cs/PLT   20 CST2110T   72 MM x 100 M   24 RLs/cs, 75 cs/PLT   20 CST255C   48 MM x 50 M   36 RLs/cs, 100 cs/PLT   20 CST472C   96 MM x 65 M, LABEL PROTECTION   18 RLs/cs, 75 cs/PLT   20 CST21000C   48 MM x 91 4 M, MACHINE USE   6 RLs/cs, 48 cs/PLT   20 CST21500C   48 MM x 1371 M, MACHINE USE   4 RLs/cs, 48 cs/PLT   20 CST31000C   72 MM x 91 4 M, MACHINE USE   4 RLs/cs, 48 cs/PLT   23 CST2110C   48 MM x 100 M   36 RLs/cs, 75 cs/PLT   23 CST2110C   48 MM x 100 M   36 RLs/cs, 75 cs/PLT   25 CST2110C   48 MM x 100 M   24 RLs/cs, 75 cs/PLT   25 CST2110C   48 MM x 100 M   36 RLs/cs, 75 cs/PLT   25 CST2110C   48 MM x 100 M   36 RLs/cs, 75 cs/PLT   25 CST2110C   48 MM x 100 M   24 RLs/cs, 75 cs/PLT   25 CST2110C   48 MM x 100 M   24 RLs/cs, 75 cs/PLT   25 CST2110C   48 MM x 100 M   24 RLs/cs, 75 cs/PLT   25 CST2110C   48 MM x 100 M   24 RLs/cs, 75 cs/PLT   25 CST2110C   48 MM x 100 M   24 RLs/cs, 75 cs/PLT   25 CST21100C   48 MM x 100 M   24 RLs/cs, 75 cs/PLT   25 CST21100C   48 MM x 100 M   24 RLs/cs, 75 cs/PLT   25 CST21100C   48 MM x 100 M   24 RLs/cs, 75 cs/PLT   25 CST21100C   48 MM x 100 M   24 RLs/cs, 75 cs/PLT   25 CST21100C   48 MM x 100 M   24 RLs/cs, 75 cs/PLT   25 CST21100C   48 MM x 100 M   24 RLs/cs, 75 cs/PLT   25 CST21100C   48 MM x 100 M   26 RLs/cs, 75 cs/PLT   25 CST21100C   48 MM x 100 M   26 RLs/cs, 75 cs/PLT   25 CST21100C   48 MM x 100 M   26 RLs/cs, 75 cs/PLT   25 CST21100C   48 MM x 100 M   26 RLs/cs, 75 cs/PLT   25 CST21100C   48 MM x 100 M   26 RLs/cs, 75 cs/PLT   25 CST21100C   48 MM x 100 M   26 RLs/cs, 75 cs/PLT   25 CST21100C   48 MM x 100 M   26 RLs/cs, 75 cs/PLT   25 CST21100C   48 MM x 100 M   26 RLs/cs, 75 cs/PLT   25 CST21100C   48 MM x 100 M   26 RLs/cs, 75 cs/PLT   25 CST21100C   48 MM x 100 M   26 RLs/cs, 75 cs/PLT   25 C   |       | CST31000C   | 72мм х 914м, Machine Use      | 4 RLS/CS, 48 CS/PLT    |
| 20CST2110C   48MM x 100   36 RLS/CS, 75 CS/PLT                                                                                                                                                                                                                                                                                                                                                                                                                                                                                                                                                                                                                                                                                                                                                                                                                                                                                                                                                                                                                                                                                                                                                                                                                                                                                                                                                                                                                                                                                                                                                                                                                                                                                                                                                                                                                                                                                                                                                                                                                                                                                 |       | 19CST2110C  | 48мм х 100м                   | 36 RLS/CS, 75 CS/PLT   |
| 20CST3110C   72MM x 100M   24 RLs/cs 75 cs/PLT   20CST2110T   48MM x 100M   36 RLs/cs 75 cs/PLT   20CST3110T   72MM x 100M   24 RLs/cs, 75 cs/PLT   20CST255C   48MM x 50M   36 RLs/cs, 75 cs/PLT   20CST472C   96MM x 65M, LABEL PROTECTION   18 RLs/cs, 75 cs/PLT   20CST21000C   48MM x 914M, MACHINE USE   6 RLs/cs, 48 cs/PLT   20CST21500C   48MM x 1371M, MACHINE USE   4 RLs/cs, 48 cs/PLT   20CST31000C   72MM x 914M, MACHINE USE   4 RLs/cs, 48 cs/PLT   20CST21000C   48MM x 100M   36 RLs/cs, 75 cs/PLT   23CST2110C   48MM x 100M   36 RLs/cs, 75 cs/PLT   23CST2110C   48MM x 100M   36 RLs/cs, 75 cs/PLT   23CST2110C   48MM x 100M   36 RLs/cs, 75 cs/PLT   25CST2110C   48MM x 100M   36 RLs/cs, 75 cs/PLT   25CST2110C   48MM x 100M   36 RLs/cs, 75 cs/PLT   25CST2110C   48MM x 100M   24 RLs/cs, 75 cs/PLT   25CST2100C   48MM x 100M   24 RLs/cs, 75 cs/PLT   25CST21000C   48MM x 100M   24 RLs/cs, 75 cs/PLT   25CST21000C   48MM x 100M   24 RLs/cs, 75 cs/PLT   25CST21000C   48MM x 100M   26 RLs/cs, 75 cs/PLT   25CST21000C   48MM x 100M   36 RLs/cs, 75 cs/PLT   30CST255C   48MM x 50M   36 RLs/cs, 75 cs/PLT   30CST255C   30CST255C   48MM x 50M   36 RLs/cs, 75 cs/PLT   30CST255C   30C   |       | 19CST3110C  | 72мм х 100м                   | 24 RLS/CS, 75 CS/PLT   |
| NDUSTRIAL + 2 MIL   20CST2110T   48MM x 100M   36 RLs/cs 75 Cs/PLT   20CST3110T   72MM x 100M   24 RLs/cs, 75 Cs/PLT   20CST472C   96MM x 65M, LABEL PROTECTION   18 RLs/cs, 75 Cs/PLT   20CST672C   144MM x 65M, LABEL PROTECTION   12 RLs/cs, 75 Cs/PLT   20CST21000C   48MM x 914M, MACHINE USE   6 RLs/cs, 48 Cs/PLT   20CST21500C   48MM x 1371M, MACHINE USE   4 RLs/cs, 48 Cs/PLT   20CST31000C   72MM x 914M, MACHINE USE   4 RLs/cs, 48 Cs/PLT   23CST2110C   48MM x 100M   36 RLs/cs, 75 Cs/PLT   23CST2110C   48MM x 100M   36 RLs/cs, 75 Cs/PLT   23CST3110C   72MM x 100M   24 RLs/cs, 75 Cs/PLT   25CST2110C   48MM x 100M   36 RLs/cs, 75 Cs/PLT   25CST2110C   48MM x 100M   24 RLs/cs, 75 Cs/PLT   25CST2110C   48MM x 100M   24 RLs/cs, 75 Cs/PLT   25CST2110C   48MM x 100M   24 RLs/cs, 75 Cs/PLT   25CST21000C   48MM x 100M   24 RLs/cs, 75 Cs/PLT   25CST21000C   48MM x 100M   24 RLs/cs, 75 Cs/PLT   25CST21000C   48MM x 100M   36 RLs/cs, 75 Cs/PLT   25CST21000C   48MM x 100M   26 RLs/cs, 75 Cs/PLT   25CST21000C   48MM x 100M   36 RLs/cs, 75 Cs/PLT   30CST255C   48MM x 50M   36 RLs/cs, 75 Cs/PLT   30CST255C   3   |       | 20CST2110C  | 48мм х 100                    | 36 RLS/CS, 75 CS/PLT   |
| 20CST3110T   72MM x 100M   24 RLS/cs, 75 cs/PLT                                                                                                                                                                                                                                                                                                                                                                                                                                                                                                                                                                                                                                                                                                                                                                                                                                                                                                                                                                                                                                                                                                                                                                                                                                                                                                                                                                                                                                                                                                                                                                                                                                                                                                                                                                                                                                                                                                                                                                                                                                                                                |       | 20CST3110C  | 72мм х 100м                   | 24 RLS/CS 75 CS/PLT    |
| NDUSTRIAL + 2 MIL   20CST255C                                                                                                                                                                                                                                                                                                                                                                                                                                                                                                                                                                                                                                                                                                                                                                                                                                                                                                                                                                                                                                                                                                                                                                                                                                                                                                                                                                                                                                                                                                                                                                                                                                                                                                                                                                                                                                                                                                                                                                                                                                                                                                  |       | 20CST2110T  | 48мм х 100м                   | 36 RLS/CS 75 CS/PLT    |
| 20CST472C   96MM x 65M, LABEL PROTECTION   18 RLs/cs, 75 cs/PLT                                                                                                                                                                                                                                                                                                                                                                                                                                                                                                                                                                                                                                                                                                                                                                                                                                                                                                                                                                                                                                                                                                                                                                                                                                                                                                                                                                                                                                                                                                                                                                                                                                                                                                                                                                                                                                                                                                                                                                                                                                                                |       | 20CST3110T  | 72мм х 100м                   | 24 RLS/CS, 75 CS/PLT   |
| 20CST672C 144MM x 65M, LABEL PROTECTION 12 RLS/CS, 75 CS/PLT 20CST21000C 48MM x 914M, MACHINE USE 6 RLS/CS, 48 CS/PLT 20CST21500C 48MM x 1371M, MACHINE USE 4 RLS/CS, 48 CS/PLT 20CST31000C 72MM x 914M, MACHINE USE 4 RLS/CS, 48 CS/PLT 23CST2110C 48MM x 100M 36 RLS/CS, 75 CS/PLT 23CST2110C 48MM x 100M 36 RLS/CS, 75 CS/PLT 23CST3110C 72MM x 100M 24 RLS/CS, 75 CS/PLT 25CST2110C 48MM x 100M 36 RLS/CS, 75 CS/PLT 25CST2110C 48MM x 100M 24 RLS/CS, 75 CS/PLT 25CST2110C 48MM x 100M 24 RLS/CS, 75 CS/PLT 25CST2110C 48MM x 100M 24 RLS/CS, 75 CS/PLT 25CST2110C 48MM x 100M 26 RLS/CS, 75 CS/PLT 30CST255C 48MM x 914M, MACHINE USE 6 RLS/CS, 48 CS/PLT 30CST255C 48MM x 50M 36 RLS/CS, 75 CS/PLT                                                                                                                                                                                                                                                                                                                                                                                                                                                                                                                                                                                                                                                                                                                                                                                                                                                                                                                                                                                                                                                                                                                                                                                                                                                                                                                                                                                                                      |       | 20CST255C   | 48мм х 50м                    | 36 RLS/CS, 100 CS/PLT  |
| 20CST21000C 48MM x 914M, MACHINE USE 6 RLS/CS, 48 CS/PLT 20CST21500C 48MM x 1371M, MACHINE USE 4 RLS/CS, 48 CS/PLT 20CST31000C 72MM x 914M, MACHINE USE 4 RLS/CS, 48 CS/PLT 23CST2110C 48MM x 100M 36 RLS/CS, 75 CS/PLT 23CST2110T 48MM x 100M 36 RLS/CS, 75 CS/PLT 23CST3110C 72MM x 100M 24 RLS/CS, 75 CS/PLT 25CST2110C 48MM x 100M 36 RLS/CS, 75 CS/PLT 25CST2110C 48MM x 100M 36 RLS/CS, 75 CS/PLT 25CST2110C 48MM x 100M 24 RLS/CS, 75 CS/PLT 25CST21000C 48MM x 100M 24 RLS/CS, 75 CS/PLT 25CST21000C 48MM x 914M, MACHINE USE 6 RLS/CS, 48 CS/PLT 3 MIL 30CST255C 48MM x 50M 36 RLS/CS, 75 CS/PLT                                                                                                                                                                                                                                                                                                                                                                                                                                                                                                                                                                                                                                                                                                                                                                                                                                                                                                                                                                                                                                                                                                                                                                                                                                                                                                                                                                                                                                                                                                                      |       | 20CST472C   | 96MM X 65M, LABEL PROTECTION  | 18 RLS/CS, 75 CS/PLT   |
| 20CST21500C 48MM x 1371M, MACHINE USE 4 RLS/CS, 48 CS/PLT 20CST31000C 72MM x 914M, MACHINE USE 4 RLS/CS, 48 CS/PLT  23CST2110C 48MM x 100M 36 RLS/CS, 75 CS/PLT  23CST2110T 48MM x 100M 36 RLS/CS, 75 CS/PLT  23CST3110C 72MM x 100M 24 RLS/CS, 75 CS/PLT  25CST2110C 48MM x 100M 36 RLS/CS, 75 CS/PLT  25CST2110C 48MM x 100M 24 RLS/CS, 75 CS/PLT  25CST2110C 48MM x 100M 24 RLS/CS, 75 CS/PLT  25CST21000C 48MM x 914M, MACHINE USE 6 RLS/CS, 48 CS/PLT  HEAVY DUTY  3 MIL 30CST255C 48MM x 50M 36 RLS/CS, 75 CS/PLT                                                                                                                                                                                                                                                                                                                                                                                                                                                                                                                                                                                                                                                                                                                                                                                                                                                                                                                                                                                                                                                                                                                                                                                                                                                                                                                                                                                                                                                                                                                                                                                                        |       | 20CST672C   | 144mm x 65m, Label Protection | 12 RLS/CS, 75 CS/PLT   |
| 20CST31000C 72MM x 914M, MACHINE USE 4 RLS/CS, 48 CS/PLT  23CST2110C 48MM x 100M 36 RLS/CS, 75 CS/PLT  23CST2110T 48MM x 100M 36 RLS/CS, 75 CS/PLT  23CST3110C 72MM x 100M 24 RLS/CS, 75 CS/PLT  25CST2110C 48MM x 100M 36 RLS/CS, 75 CS/PLT  25CST2110C 48MM x 100M 36 RLS/CS, 75 CS/PLT  25CST2110C 72MM x 100M 24 RLS/CS, 75 CS/PLT  25CST21000C 48MM x 914M, MACHINE USE 6 RLS/CS, 48 CS/PLT  HEAVY DUTY  3 MIL 36 RLS/CS, 75 CS/PLT  3 OCST255C 48MM x 50M 36 RLS/CS, 75 CS/PLT                                                                                                                                                                                                                                                                                                                                                                                                                                                                                                                                                                                                                                                                                                                                                                                                                                                                                                                                                                                                                                                                                                                                                                                                                                                                                                                                                                                                                                                                                                                                                                                                                                           |       | 20CST21000C | 48mm x 914m, Machine Use      | 6 RLS/CS, 48 CS/PLT    |
| 23CST2110C   48MM x 100M   36 RLs/cs, 75 cs/PLT                                                                                                                                                                                                                                                                                                                                                                                                                                                                                                                                                                                                                                                                                                                                                                                                                                                                                                                                                                                                                                                                                                                                                                                                                                                                                                                                                                                                                                                                                                                                                                                                                                                                                                                                                                                                                                                                                                                                                                                                                                                                                |       | 20CST21500C | 48mm x 1371m, Machine Use     | 4 RLS/CS, 48 CS/PLT    |
| 23CST2110T   48MM x 100M   36 RLs/cs, 75 cs/PLT                                                                                                                                                                                                                                                                                                                                                                                                                                                                                                                                                                                                                                                                                                                                                                                                                                                                                                                                                                                                                                                                                                                                                                                                                                                                                                                                                                                                                                                                                                                                                                                                                                                                                                                                                                                                                                                                                                                                                                                                                                                                                |       | 20CST31000C | 72MM x 914M, MACHINE USE      | 4 RLS/CS, 48 CS/PLT    |
| 2.3 MIL 23CST3110C 23CST3110C 72MM X 100M 24 RLs/cs, 75 cs/PLT 25CST2110C 48MM X 100M 36 RLs/cs, 75 cs/PLT 25CST3110C 72MM X 100M 24 RLs/cs, 75 cs/PLT 25CST3110C 72MM X 100M 24 RLs/cs, 75 cs/PLT 25CST21000C 48MM X 914M, MACHINE USE 6 RLs/cs, 48 cs/PLT 3 MIL 30CST255C 48MM X 50M 36 RLs/cs, 75 cs/PLT                                                                                                                                                                                                                                                                                                                                                                                                                                                                                                                                                                                                                                                                                                                                                                                                                                                                                                                                                                                                                                                                                                                                                                                                                                                                                                                                                                                                                                                                                                                                                                                                                                                                                                                                                                                                                    |       | 23CST2110C  | 48мм х 100м                   | 36 RLS/CS, 75 CS/PLT   |
| 23CST3110C 72MM x 100M 24 RLs/cs, 75 cs/PLT  25CST2110C 48MM x 100M 36 RLs/cs, 75 cs/PLT  25CST3110C 72MM x 100M 24 RLs/cs, 75 cs/PLT  25CST3110C 72MM x 100M 24 RLs/cs, 75 cs/PLT  25CST21000C 48MM x 914M, MACHINE USE 6 RLs/cs, 48 cs/PLT  HEAVY DUTY  3 MIL 30CST255C 48MM x 50M 36 RLs/cs, 75 cs/PLT                                                                                                                                                                                                                                                                                                                                                                                                                                                                                                                                                                                                                                                                                                                                                                                                                                                                                                                                                                                                                                                                                                                                                                                                                                                                                                                                                                                                                                                                                                                                                                                                                                                                                                                                                                                                                      |       | 23CST2110T  | 48мм х 100м                   | 36 RLS/CS, 75 CS/PLT   |
| SUPREME + 2.5 MIL         25CST3110C         72MM X 100M         24 RLS/CS, 75 CS/PLT           25CST21000C         48MM X 914M, MACHINE USE         6 RLS/CS, 48 CS/PLT           HEAVY DUTY           3 MIL         30CST255C         48MM X 50M         36 RLS/CS, 75 CS/PLT                                                                                                                                                                                                                                                                                                                                                                                                                                                                                                                                                                                                                                                                                                                                                                                                                                                                                                                                                                                                                                                                                                                                                                                                                                                                                                                                                                                                                                                                                                                                                                                                                                                                                                                                                                                                                                                |       | 23CST3110C  | 72мм х 100м                   | 24 RLS/CS, 75 CS/PLT   |
| 2.5 MIL 25CST3110C 72MM X 100M 24 RLS/CS, 75 CS/PLT 25CST21000C 48MM X 914M, MACHINE USE 6 RLS/CS, 48 CS/PLT 48MM X 50M 36 RLS/CS, 75 CS/PLT 3 MIL                                                                                                                                                                                                                                                                                                                                                                                                                                                                                                                                                                                                                                                                                                                                                                                                                                                                                                                                                                                                                                                                                                                                                                                                                                                                                                                                                                                                                                                                                                                                                                                                                                                                                                                                                                                                                                                                                                                                                                             |       | 25CST2110C  | 48мм х 100м                   | 36 RLS/CS, 75 CS/PLT   |
| 25CST21000C 48MM x 914M, MACHINE USE 6 RLS/CS, 48 CS/PLT  HEAVY DUTY 3 MILE 3 M |       | 25CST3110C  | 72мм х 100м                   | 24 RLS/CS, 75 CS/PLT   |
| 7 MIL                                                                                                                                                                                                                                                                                                                                                                                                                                                                                                                                                                                                                                                                                                                                                                                                                                                                                                                                                                                                                                                                                                                                                                                                                                                                                                                                                                                                                                                                                                                                                                                                                                                                                                                                                                                                                                                                                                                                                                                                                                                                                                                          |       | 25CST21000C | 48mm x 914m, Machine Use      | 6 RLS/CS, 48 CS/PLT    |
| 3 MIL 30CST355C 72MM x 50M 24 RLs/cs, 75 cs/plt                                                                                                                                                                                                                                                                                                                                                                                                                                                                                                                                                                                                                                                                                                                                                                                                                                                                                                                                                                                                                                                                                                                                                                                                                                                                                                                                                                                                                                                                                                                                                                                                                                                                                                                                                                                                                                                                                                                                                                                                                                                                                |       | 30CST255C   | 48мм х 50м                    | 36 RLS/CS, 75 CS/PLT   |
|                                                                                                                                                                                                                                                                                                                                                                                                                                                                                                                                                                                                                                                                                                                                                                                                                                                                                                                                                                                                                                                                                                                                                                                                                                                                                                                                                                                                                                                                                                                                                                                                                                                                                                                                                                                                                                                                                                                                                                                                                                                                                                                                |       | 30CST355C   | 72мм х 50м                    | 24 RLS/CS, 75 CS/PLT   |